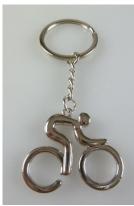

## **Bike Rider Keyring**

This super-shiny alloy keyring is just perfect for attaching Dad's Gym tag or house key – as he heads out for a workout, run or bike ride.

Rating: Not Rated Yet

Price:

Variant price modifier:

## One of our Best Budget Gift Lines...

Great for all our Dads that enjoy a physical and energetic lifestyle.

This super-shiny alloy keyring is just perfect for attaching Dad's Gym tag or house key – as he heads out for a workout, run or bike ride.

Comes smartly individually packaged in on hang-sell card in cello wrap.

The pendant measures approx 4 x 3 cm.