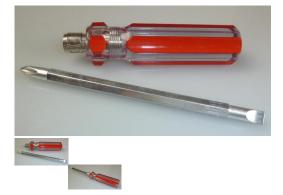

## **Double Ended Screwdriver**

How often are you asked by your partner – grab me a screwdriver! And your next question is Phillips or flat?? Well this ingenious timesaver is both!

Rating: Not Rated Yet **Price:** Variant price modifier:

Base price with tax: \$1.75

\$1.75

GST Inc\$0.16

Ask a question about this product

Description

Gotta Love this little Beauty!

How often are you asked by your partner - grab me a screwdriver!

And your next question should be - Phillips or flat head?? Well this ingenious timesaver is both.

The handle allows the metal screwdriver rod to be removed and then replaced. One end is a Phillips-head and the other is a flat-head.

As absolute must for every Handyman's Toolbox!