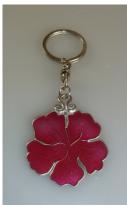

## **Hibiscus Flower Keyring**

Silvertone lightweight metal with an inset enamel finish. Comes assorted in five great colours which include Green, Blue, Pink, Red & Plum. Complete with shiny sturdy fittings to keep your keys securely on the Keyring.

## A Quality Gift at a Budget Price!

Silvertone lightweight metal with an inset enamel finish. Comes assorted in five great colours which include Green, Blue, Pink, Red & Plum.

Complete with shiny sturdy fittings to keep your keys securely on the Keyring.

Comes individually packaged in a resealable plastic bag. Pendant Measures approximately 4.5cm at widest.

You will not Believe the Quality for this Price