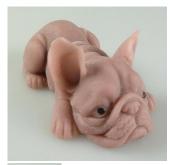

## **Jelly Desk Dog**

Super Squishy and as cute as a button – he will become Dad's most favourite stress cushion - splat toy, or perhaps desk ornament. Super-squeezy and reverts back to his cute original shape every time.

## **Super-Cool and Super-Squishy!**

Sure to be a big hit with the Kids AND Dad this Father's Day!

Super-Squishy and as cute as a button – he will become Dad's most-favourite stress cushion, splat toy, come desk ornament.

Squish, squish and squish again and it will revert back to its perfect Bulldog shape - every time.

Comes in a smart see-through display box measuring 11 x 7 x 4.3cm.