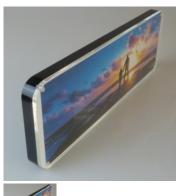

This thick Perspex frame has a powerful magnet embedded in each corner, which holds the front flush to the base - securing Dad's favourite family memory in between the base and the 5mm thick clear acrylic.

The black classy back/base is wide enough to ensure the frame stands lengthways independently without any need for support.

Suitable for photos 26cm x 9cm. Comes in a cardboard carton for safe transit.