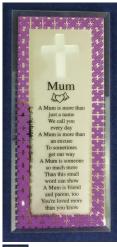

## **Mum Love Plaque**

Lovely finish, with frosting throughout the centre and a Mauve decorative pattern on the mirrored sides. The classy bevelled edges are a finishing touch that ensure smooth touchable sides.

Has a Raised Cross above 'MUM'

Wonderful for our Christian School Mums!

So many Mums draw their strength from their faith and this plaque combines that with the love of their kids.

The lovely rhyme reads:-

A Mum is more than just a name

We call you every day

A Mum is more than an excuse

To sometimes get our way

A Mum is someone so much more

Than this small word can show

A Mum is friend and parent, too

You're loved more than you know

Lovely finish, with frosting throughout the centre and a Mauve decorative pattern on the mirrored sides. The classy bevelled edges are a finishing touch that ensure smooth touchable sides.

Measures a mighty 18 x 8 x 1 cm including backing, stand and raised cross. Comes within a sturdy cardboard box.