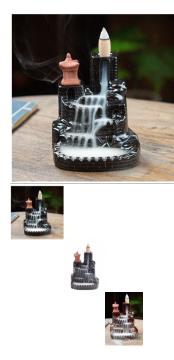

## **Backflow Ceramic Castle**

This Ceramic Castle makes the most amazing incense holder. Light the backflow incense and place on the very top. You will then witness this magical display of the smoke gently cruising its way down the pathways of the castle. Best of all 10 Incense Cones are included with each castle.

Rating: Not Rated Yet **Price:** Variant price modifier:

Base price with tax: \$9.95

\$9.95

GST Inc\$0.90

Ask a question about this product

Description

It is Almost Magical to Watch!

The price includes 10 Backflow Incense Cones - so Mum or Dad will be good to go.

Comes assorted in two shade of Light and Dark Brown.

Backflow Incense are in random assorted colours.

Measures 11(h) x 9.5 x 9.5cm.