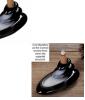

## **Ceramic Backflow Incense Burner**

A gift perfect for those who enjoy incense, meditation or relaxation... perfect for Mums and Dads. This particular design can be used with either 'backflow' incense or standard incense sticks. Measures 12cm in length. Check out backflow incense on YouTube... if you want to be amazed!

## Description

This Super-Cool Backflow Incense Burner creates a Magical, Relaxing, Visual display.

This three tier ceramic design is ideal for the backflow/waterfall flow display the burning fragrance mystically falls downward rather than the normal rise of smoke.