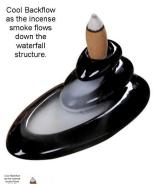

## **Ceramic Backflow Incense Burner**

A gift perfect for those who enjoy incense, meditation or relaxation... perfect for Mums and Dads. This particular design can be used with either 'backflow' incense or standard incense sticks. Measures 12cm in length. Check out backflow incense on YouTube... if you want to be amazed!

## Description

This Super-Cool Backflow Incense Burner creates a Magical, Relaxing, Visual display.

This three tier ceramic design is ideal for the backflow/waterfall flow display the burning fragrance mystically falls downward rather than the normal rise of smoke.