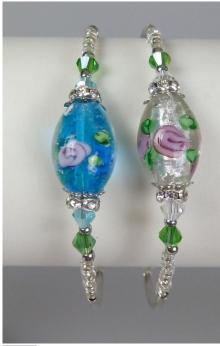

## **Dainty Crystal Beaded Bangle**

Adjustable and Absolutely Gorgeous! The highlighting feature is the gorgeous oversize glass bead. This feature bead is delightfully surrounded by diamantes and smaller coloured gems. The silver-toned bangle is finished off stylishly with mini clear crystal beads and coloured gem centred within the mini beads.

## Description

Spoil the lasses with this dainty bangle. The highlighting feature is the gorgeous oversize glass bead. This feature bead is delightfully surrounded by diamantes and smaller coloured gems. The silver-toned bangle is finished off stylishly with mini clear crystal beads and coloured gem centred within the mini beads.

The flexibility of the band of the bracelet makes it completely adjustable to fit everyone.

The beautiful soft colours and beading will sure make this bangle stands out.

Comes assorted in the two designs and colours shown above,