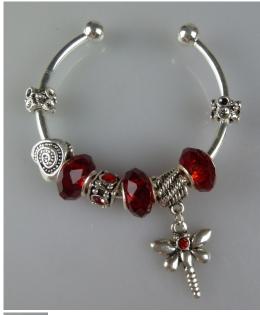

## **Jewelled Pandora Style Bangle**

Every little girl needs that special bangle to wear with her favourite dress! Comes assorted in a lovely selection of designs and colours.

Rating: Not Rated Yet

Price:

Variant price modifier:

Base price with tax: \$2.65

\$2.65

GST Inc\$0.24

Ask a question about this product

Description

Looks like a Pandora Bangle!

Every little girl needs that special bangle to wear with her favourite dress! This jewelled and beaded bangle is just the thing. The bangle is silver tone and has screw off beaded ends allowing beads and charms to be removed or added at every girls whim. Comes assorted in a lovely selection of designs and colours.