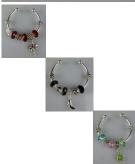

## **Jewelled Pandora Style Bangle**

Every little girl needs that special bangle to wear with her favourite dress! Comes assorted in a lovely selection of designs and colours.

Rating: Not Rated Yet

Price:

Variant price modifier:

Base price with tax: \$2.65

\$2.65

GST Inc\$0.24

Ask a question about this product

Description

Looks like a Pandora Bangle!

Every little girl needs that special bangle to wear with her favourite dress! This jewelled and beaded bangle is just the thing. The bangle is silver tone and has screw off beaded ends allowing beads and charms to be removed or added at every girls whim. Comes assorted in a lovely selection of designs and colours.