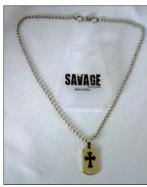

## **Men's Cross Pendant**

With the black enamel Cross within the funky dog-tag Style pendant - this is sure to be a popular design from the Savage Men's accessories range from Cudworth Enterprises - a leading Australian men's supplier since 1918.

## Description

Both the chain and the pendant are rhodium plated - so you can be assured of the quality.

Rhodium plating is designed to ensure the shiny finish remains for longer...

as it resists discolouration and/or tarnishing.

The Cross pendant measures 3 x 1.8cm, while the chain is 45cm in length.

Individually packaged in tagged hang sell bag.