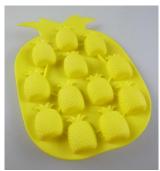

## Pineapple Ice Cube Tray

A Super Cool Gift for when the Weather get warmer. Perfect for adding to Dad or Pop's drink this Father's Day - or what the heck... all year round. Mum and Nan will particularly love these in their cocktails! The kids will love the novelty ice cubes that are quickly frozen within this super gift for DAD - that are easily removed from the flexible tray to add some fun to every special occasion.

Measures 18 x 14cm.