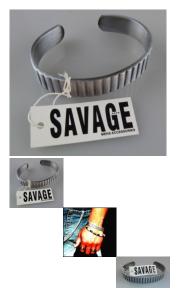

## **Ribbed Cuff by Savage**

This popular men's bracelet cuff is from the Savage Men's Accessories range. Check out our affordable price for such wonderful quality jewellery. You would expect to pay 4 or 5 times our price in boutique fashion stores. See further details below...

## Description

This Savage Men's Accessories range is by Cudworth which has been around since 1918.

One size fits most - as you simply open the cuff wider for larger-sized wrists.

Definitely one for our modern trendy Dads that enjoy fashion and accessorising.