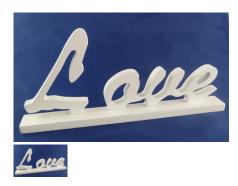

## Sign of Love

Every Family Home needs one of these! This quality home decoration will be a prize purchase by the kids and adored by our much-loved Mums. Homeware cut-outs are very fashionable just now, and many of us have a piece or two on show, in our homes.

## Description

This will take pride of place, with a wide base ensuring stability, while standing on display,

along with our family photos and the like.

With stylish font adding to it's appeal, and with an extremely popular off-white finish.

Sure to brighten Mum's day this coming Mother's Day and Every day!

Measures 19 x 8 x 2cm wide. Comes individually bubble wrapped within a white card box.